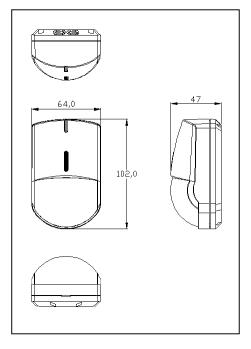

## 6. Specification & Dimension

| Model No.           | PA-4510P (PET Type)                                                                                  |  |  |
|---------------------|------------------------------------------------------------------------------------------------------|--|--|
| Detection           | Passive Infrared motion detecting                                                                    |  |  |
| Detection Range     | Stereoscopic alert / alert distance : 10m / 84 $^\circ$                                              |  |  |
| Zone<br>Composition | 37 Pairs (74 Zone)                                                                                   |  |  |
| Voltage             | DC 8 ~ 18V (Polarity)                                                                                |  |  |
| Current             | 20mA (MAX)                                                                                           |  |  |
| Alarm Output        | Non-voltage contact (N.C / N.O)<br>Contact Volume: AC/DC 30V 0.2A Max<br>Protection Resistance : 18Ω |  |  |
| Alarm LED (RED)     | LED On when warming up / LED off when setting /<br>LED on when detecting                             |  |  |
| Tamper Output       | Non-voltage contact output (N.C)<br>Contact Volume: AC/DC 30V 0.2A Max                               |  |  |
| Temperature         | -20°C ~ 60°C                                                                                         |  |  |
| Installation Site   | Indoor                                                                                               |  |  |
| PET Function        | Under 10kg                                                                                           |  |  |
| Material            | COVER, BASE: ABS Resin, LENS: PE Resin                                                               |  |  |
| Dimension           | 102 x 64 x 47mm                                                                                      |  |  |
| Weight              | 68g                                                                                                  |  |  |
|                     |                                                                                                      |  |  |