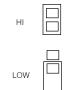

## 1. Parts Description & Coverage and Range

\* CAUTION Do not connect power to alarm terminal - Sensitivity Adjustment

<Sensitivity Adjustment>

- ► H (High Sensitivity) : For more sensitive detection
- ► L (Low Sensitivity) : For less sensitive detection