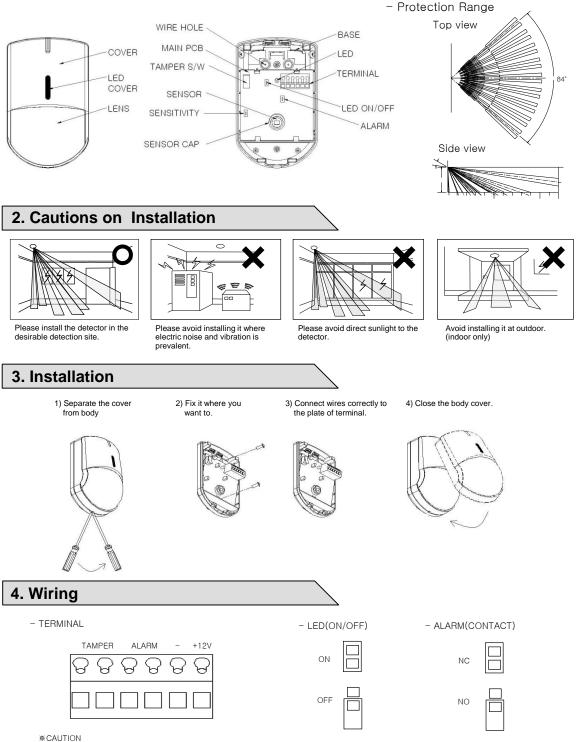

## 1. Parts Description & Coverage and Range

\* CAUTION Do not connect power to alarm terminal - Sensitivity Adjustment

<Sensitivity Adjustment>

- ► H (High Sensitivity) : For more sensitive detection
- ► L (Low Sensitivity) : For less sensitive detection

\*Notice : This sensor is for indoor use only. Please do not install it in outdoor

#### % Respective angels and detection distance when using optional bracket (B-4001)

| Installation Height<br>(2.5m) | Detection Distance (m) |     |    |     |
|-------------------------------|------------------------|-----|----|-----|
|                               | 3m                     | 5m  | 7m | 10m |
| Angle                         | 20°                    | 10° | 5° | 0°  |